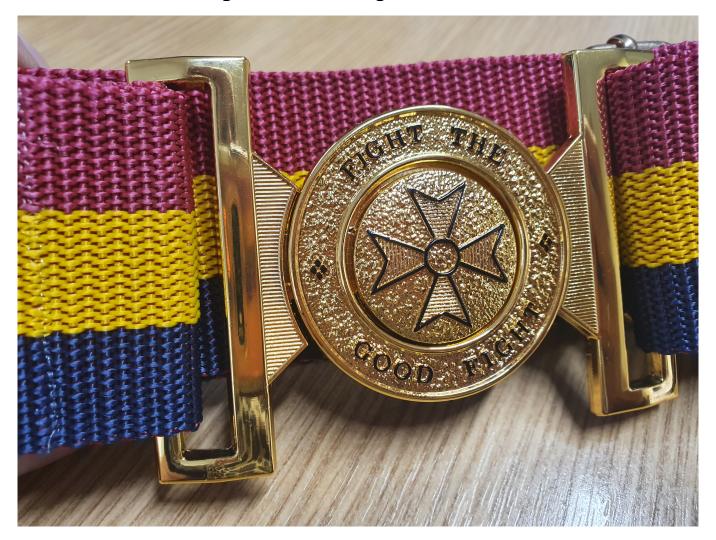

## Tri Colour Belt with Brigade buckle - Large 37"- 51"

Large Tri colour belt with Brigade Belt Buckle

Rating: Not Rated Yet **Price**Sales price £12.50

Ask a question about this product

Description

## Size Large

Tri colour belt with Brigade buckle.

1 / 2

Fits Waist sizes 37"-51" (Please measure your actual waist where the belt will sit rather than rely on the size waist trousers you wear from store bought items)