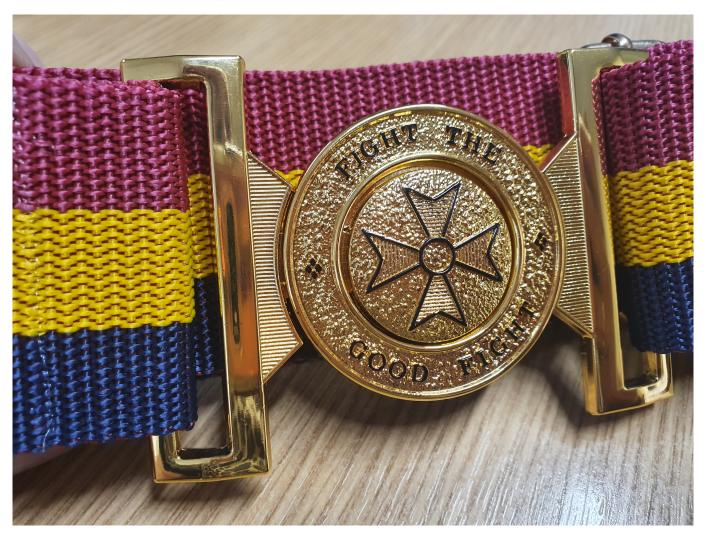

## Tri Colour Belt with Brigade buckle - Medium 26"-37"

Medium Tri colour belt with Brigade Belt Buckle

Rating: Not Rated Yet **Price**Sales price £13.37

Ask a question about this product

Description

## Size Medium

Tri colour belt with Brigade buckle.

1 / 2

Fits Waist sizes 26"-37" (Please measure your actual waist where the belt will sit rather than rely on the size waist trousers you wear from store bought items)