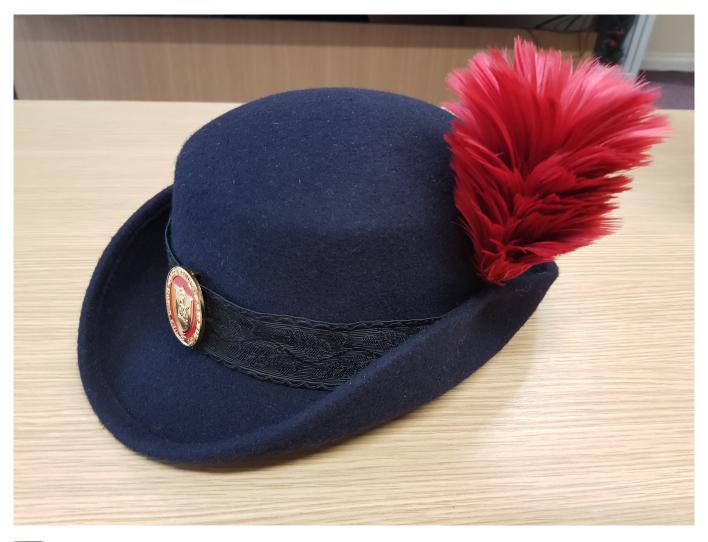

## Lady Officers Hat 60cm (7 3/8")

Rating: Not Rated Yet **Price**Sales price £32.00

Ask a question about this product

Description

Lady Officers hat.

Sold complete with Oak leaf braid and cap badge.

Some sizes we hold in stores for despatch immediately following payment. However, if not, they are made to order so please allow

1 / 2

approximately 8-10 weeks for delivery. Please email <a href="mailto:helenmosby@clcgb.org.uk">helenmosby@clcgb.org.uk</a> giving details of the hat sizes and quantities you wish to order.

A video on how to measure your head circumference is here:- this is not the site we are purchasing from but tells you what you need to do if you are unsure.

https://www.christys-hats.com/size-guide

<sup>\*\*</sup> Feather plumes (where required) should be purchased as a separate item through stores.\*\*